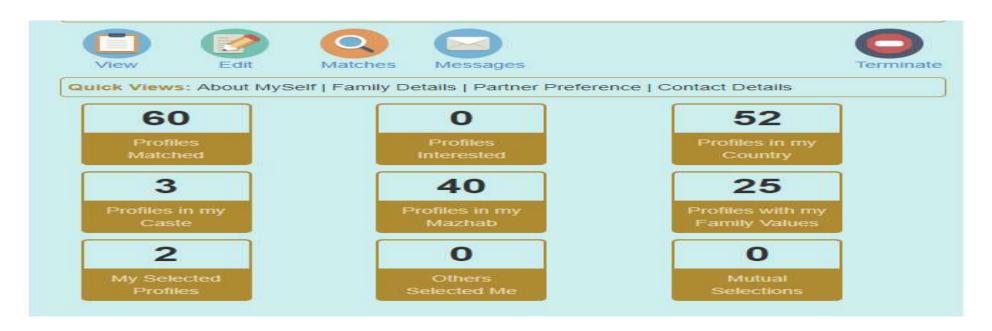

# This is showing the statistics about your matches.

## Matches board rearranged.

Profiles matched.

Profile interested.

Profile in your Country.

Profiles in your Casts.

Profile in your Mazhab.

Profile with my family values.

# Selection Support Service. Select from the Suggestions. This will help you in selection.

My Selected Profiles.

Other Selected me.

Mutual Selection.

Unselect Profile | Send Message

Residence: Punjab. Pakistan