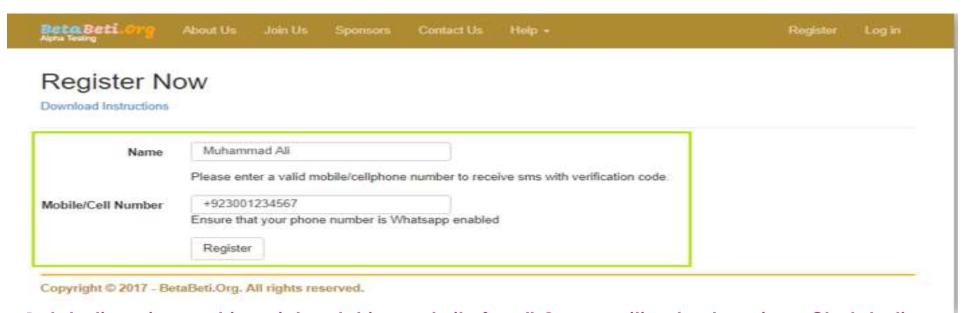

# Please fill this information for initial registration.

You will get 4-digit code on your mobile.