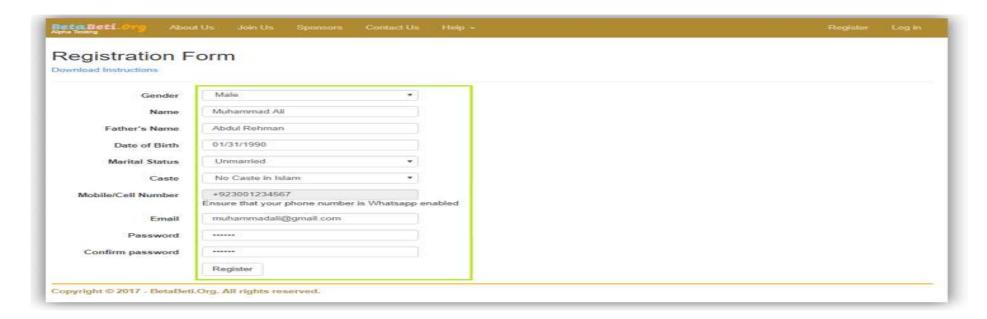

# Now the complete form will open and complete all fields. Slide 1.

# Complete all required information. Slide 2.

# Complete all information. Slide 3

| Personal Detail               |                                                                            |
|-------------------------------|----------------------------------------------------------------------------|
| Name                          | Muhammad Ali                                                               |
| Father's Name                 | Abdul Rehman                                                               |
| Mother's Name                 |                                                                            |
| Facebook Link (For<br>Photos) |                                                                            |
| Profile Photo                 | Choose File No file chosen                                                 |
| Profile Created By            | ¥                                                                          |
| Contact Detail                |                                                                            |
| Contact Person                | *                                                                          |
| Contact Person's Name         |                                                                            |
| Mobile/Cell Number            | +923218769879                                                              |
| Landline Number               | Mobile/cell number must be WhatsApp enabled for verification               |
| Email Address                 | textuser@gmail.com                                                         |
| Postal Address                | atrimonial matching website for all Communities, basheer juma@betabeti.org |