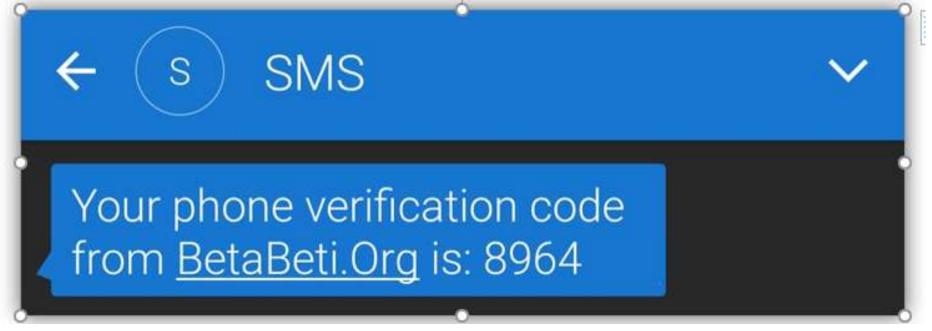

# Please fill this information for initial registration.

You will get 4-digit code on your mobile.