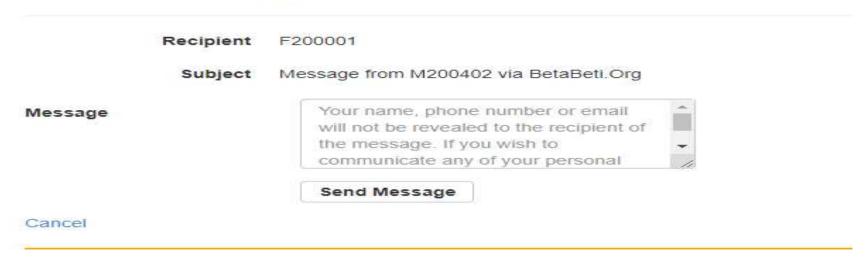

### Messaging.

- Press the message icon and you will reach on messaging page.
- Write you message and give some details of your candidate.
- Ask them to write more details to you and then in next messages, share your number, if trust has been encouraging.

Parents may get help from their children and click the send nessage icon and write the selected match about your interest in their profile. You may ask further information.

#### Send Message