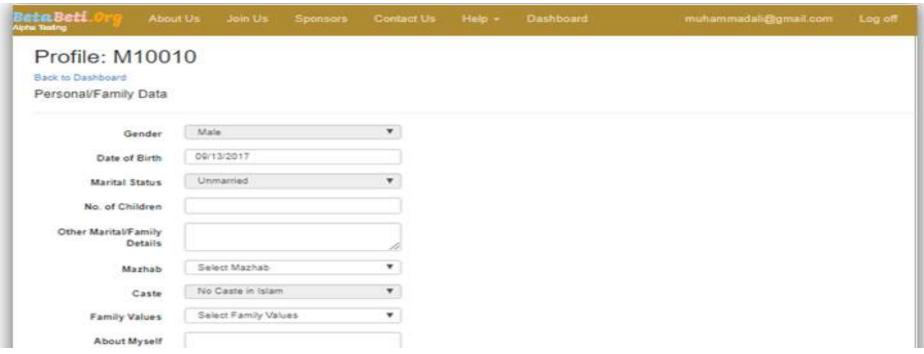

# There are certain editable fields. Few fields are those people cannot see. Where there is eye marked, people can see.

# Step 2 Activation and Activities

After submission of your form, please wait for a few hours to have mobile message about the activation of your account. Please login through your email address and password you had inserted.