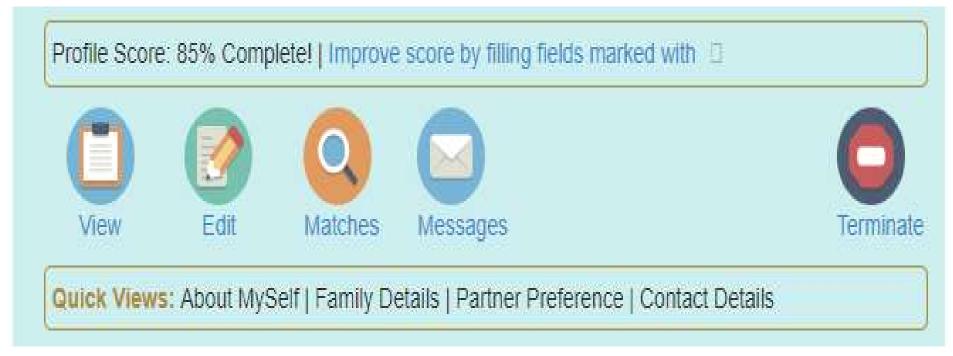

# This bar will show you the strength(in percentage terms) of your form. Its better you complete all editable fields.

Profile Score: 85% Complete! | Improve score by filling fields marked with |

# This is your dashboard. Clicking these Icons will help you to do the respective functions.