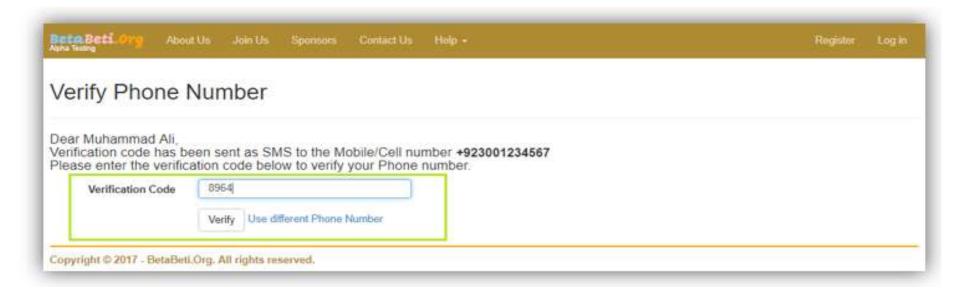

## Insert your received code here.

# Email confirmation. Please insert 6-digit code.