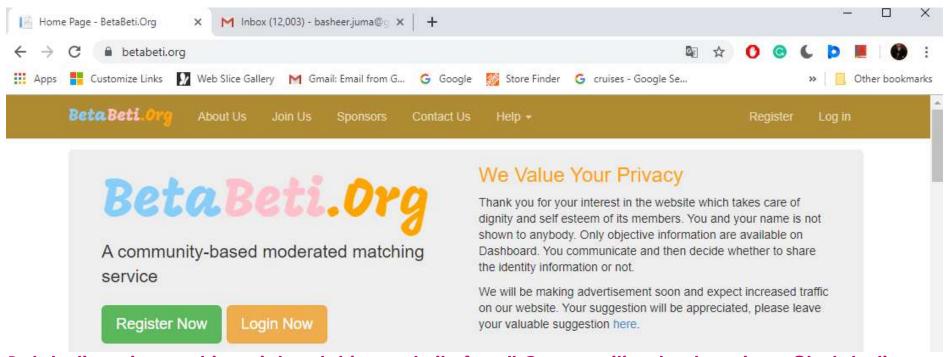

# Connect the internet and find Betabeti.org and click Register now.

# This screen tells you about this service.